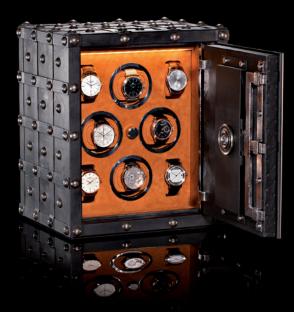

## Döttling Luxury Safes GmbH Margret-Fusbahn-Straße 5 Tel. +49 7

71063 Sindelfingen Germany Tel. +49 7031 437456-0 Fax +49 7031 437456-1 info@doettling.com

Doettling.com

In spite of their extremely compact design, Döttling's new miniature safes naturally have a fully functional locking mechanism with a double-bit key safe lock. When the carefully handcrafted mechanism is opened, it reveals another unique feature of the Chest series: While the design is inspired by antique Italian and French masterworks of the late eighteenth century, the inside is fitted with the latest state-of-the-art technology. Döttling precision watch winders, for example, which can, on request, be equipped with our new, electronically controlled Touch & Move technology.

The discreet illumination system always puts the treasures housed inside in the perfect light.

An additional high-tech feature is the optional, higher priced, integrated alarm system: When the Chest is removed from its position a deafening alarm sounds to discourage thieves.

Initially, Döttling will produce two versions of the Chest: the single-door Chest 8 offers space for eight watches on four precision watch winders and four cushions. The two-door Chest 15 stores ten watches on precision watch winders and five on cushions.