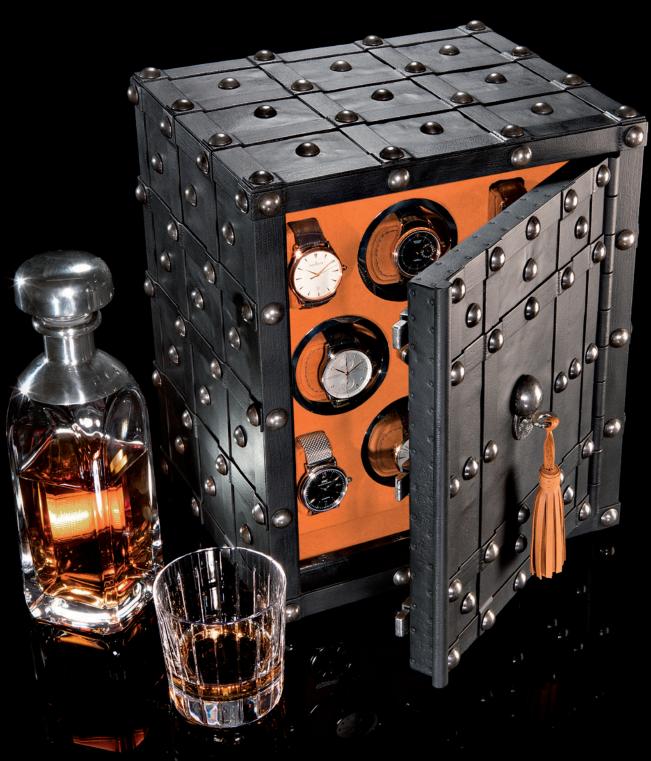

## Döttling Luxury Safes GmbH Margret-Fusbahn-Straße 5 Tel. +49 7

71063 Sindelfingen Germany Tel. +49 7031 437456-0 Fax +49 7031 437456-1 info@doettling.com

Doettling.com

In spite of their extremely compact design, Döttling's new miniature safes naturally have a fully functional locking mechanism with a double-bit key safe lock. When the carefully handcrafted mechanism is opened, it reveals another unique feature of the Chest series: While the design is inspired by antique Italian and French masterworks of the late eighteenth century, the inside is fitted with the latest state-of-the-art technology. Döttling precision watch winders, for example, which can, on request, be equipped with our new, electronically controlled Touch & Move technology.

Initially, Döttling will produce two versions of the Chest: the single-door Chest 8 offers space for eight watches on four precision watch winders and four cushions. The two-door Chest 15 stores ten watches on precision watch winders and five on cushions.