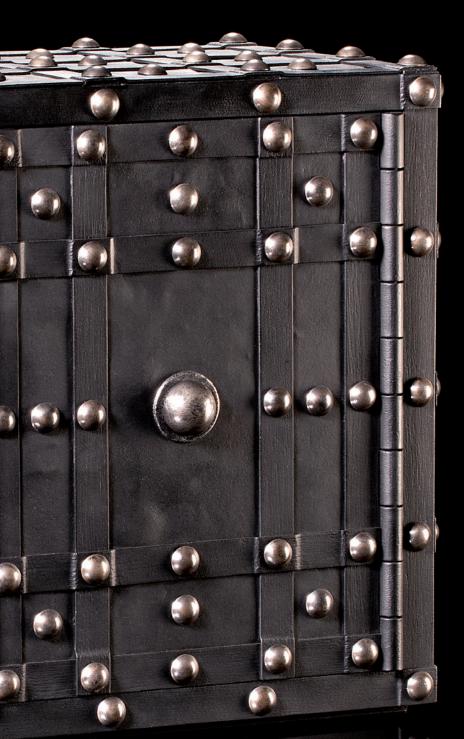

Should the safe ever be burgled, however, it is equipped with a GPS device that always enables its precise location to be tracked.

As with all of the products leaving our manufactory, the finest materials are used to create the Chest, for example braided, patinated steel bands

combined with ornamental upholstery nails on the body of the safe and an interior of the finest nubuck calfskin.

| Height: | 36 cm | (14.17")    |
|---------|-------|-------------|
| Width:  | 30 cm | (11.81")    |
| Depth:  | 26 cm | (10.23")    |
| Weight: | 18 kg | (39.68 lbs) |