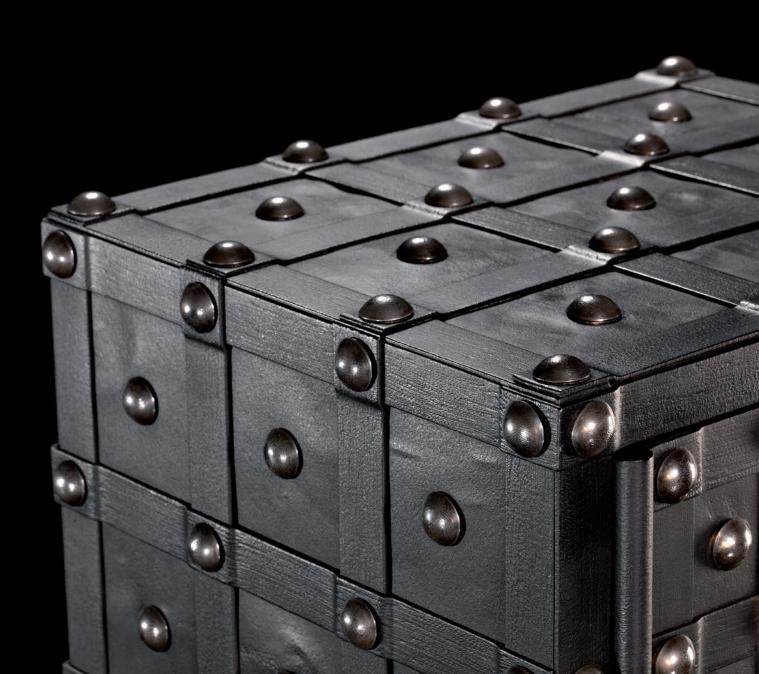

Should the safe ever be burgled, however, it is equipped with a GPS device that always enables its precise location to be tracked.

As with all of the products leaving our manufactory, the finest materials are used to create the Chest, for example braided, patinated steel bands

combined with ornamental upholstery nails on the body of the safe and an interior of the finest nubuck calfskin.

| Height: | 36 cm | (14.17")    |
|---------|-------|-------------|
| Width:  | 30 cm | (11.81")    |
| Depth:  | 26 cm | (10.23")    |
| Weight: | 18 kg | (39.68 lbs) |