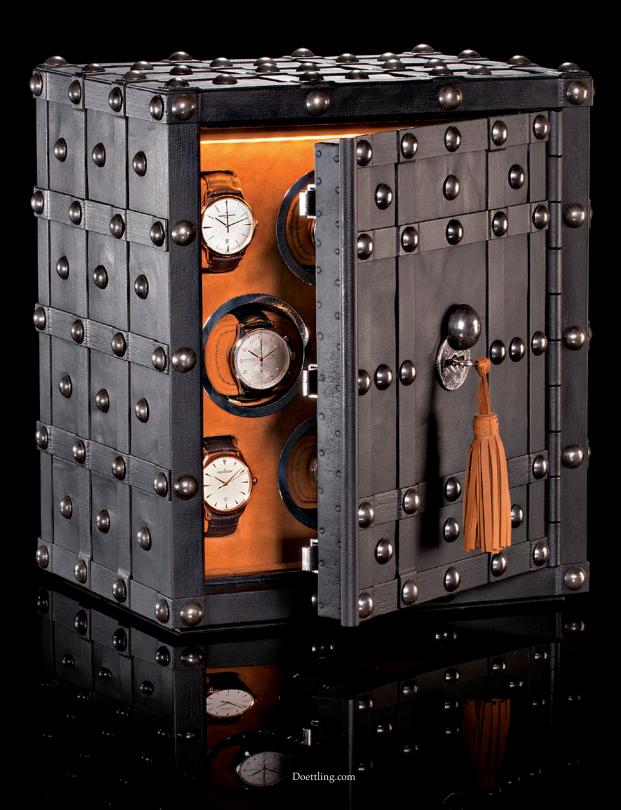

## Döttling Luxury Safes GmbH Margret-Fusbahn-Straße 5 Tel. +49 7

71063 Sindelfingen Germany Tel. +49 7031 437456-0 Fax +49 7031 437456-1 info@doettling.com

Doettling.com

In spite of their extremely compact design, Döttling's new miniature safes naturally have a fully functional locking mechanism with a double-bit key safe lock. When the carefully handcrafted mechanism is opened, it reveals another unique feature of the Chest series: While the design is inspired by antique Italian and French masterworks of the late eighteenth century, the inside is fitted with the latest state-of-the-art technology. Döttling precision watch winders, for example, which can, on request, be equipped with our new, electronically controlled Touch & Move technology.

The discreet illumination system always puts the treasures housed inside in the perfect light.

An additional high-tech feature is the optional, higher priced, integrated alarm system: When the Chest is removed from its position a deafening alarm sounds to discourage thieves.

Initially, Döttling will produce two versions of the Chest: the single-door Chest 8 offers space for eight watches on four precision watch winders and four cushions. The two-door Chest 15 stores ten watches on precision watch winders and five on cushions.