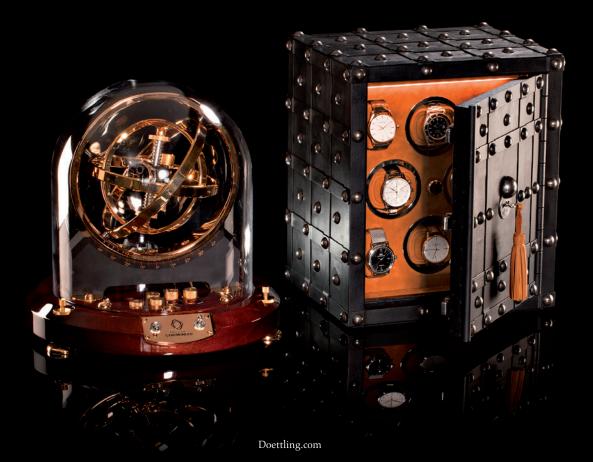

## Döttling Luxury Safes GmbH Margret-Fusbahn-Straße 5 Tel. +49 7

71063 Sindelfingen Germany Tel. +49 7031 437456-0 Fax +49 7031 437456-1 info@doettling.com

Doettling.com

In spite of their extremely compact design, Döttling's new miniature safes naturally have a fully functional locking mechanism with a double-bit key safe lock. When the carefully handcrafted mechanism is opened, it reveals another unique feature of the Chest series: While the design is inspired by antique Italian and French masterworks of the late eighteenth century, the inside is fitted with the latest state-of-the-art technology. Döttling precision watch winders, for example, which can, on request, be equipped with our new, electronically controlled Touch & Move technology.

Initially, Döttling will produce two versions of the Chest: the single-door Chest 8 offers space for eight watches on four precision watch winders and four cushions. The two-door Chest 15 stores ten watches on precision watch winders and five on cushions.