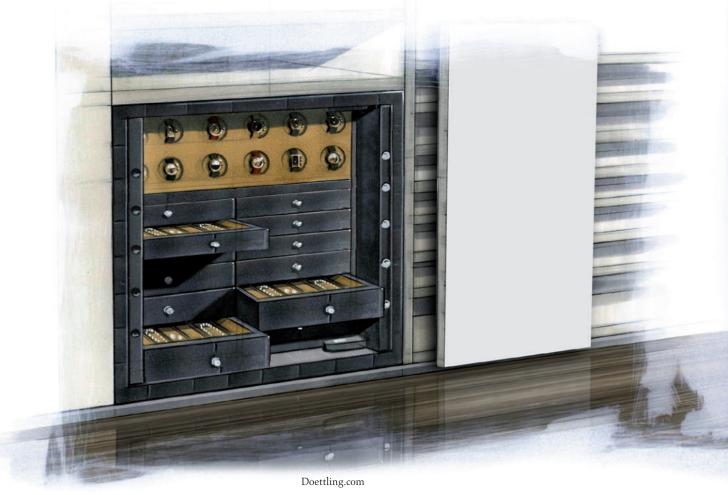

Döttling Luxury Safes GmbH

Margret-Fusbahn-Straße 5 71063 Sindelfingen

Germany

Tel. +49 7031 437456-0 Fax +49 7031 437456-1 info@doettling.com

The interior and exterior measurements of "The Chameleon" can be built to any size requested. When opened, the swinging door of the safe disappears inward.

"The Chameleon" can be built to any size and its interior fully customized. It is literally custom-tailored to the client's wishes.

The only guidelines for the interior fittings are the client's personal passions—no matter whether humidors, cocktail bars, jewelry compartments, watch winders, collector's cabinets, or lockable drawers are required.

The broad range of exquisite materials that can be selected for the interior and exterior transform the safe into an impressive and unparalleled piece of security furnishing.

Like all safes from the Döttling manufactory, each "The Chameleon" is far from standardized. We transform aesthetic concepts into reality—in cooperation with renowned interior designers from all over the world, or with you personally.