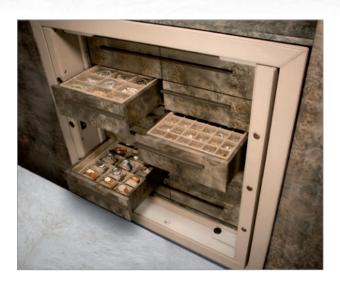

"The Chameleon" can be built to any size and its interior fully customized. It is literally custom-tailored to the client's wishes.

The only guidelines for the interior fittings are the client's personal passions—no matter whether humidors, cocktail bars, jewelry compartments, watch winders, collector's cabinets, or lockable drawers are required.

The broad range of exquisite materials that can be selected for the interior and exterior transform the safe into an impressive and unparalleled piece of security furnishing.

Like all safes from the Döttling manufactory, each "The Chameleon" is far from standardized. We transform aesthetic concepts into reality—in cooperation with renowned interior designers from all over the world, or with you personally.