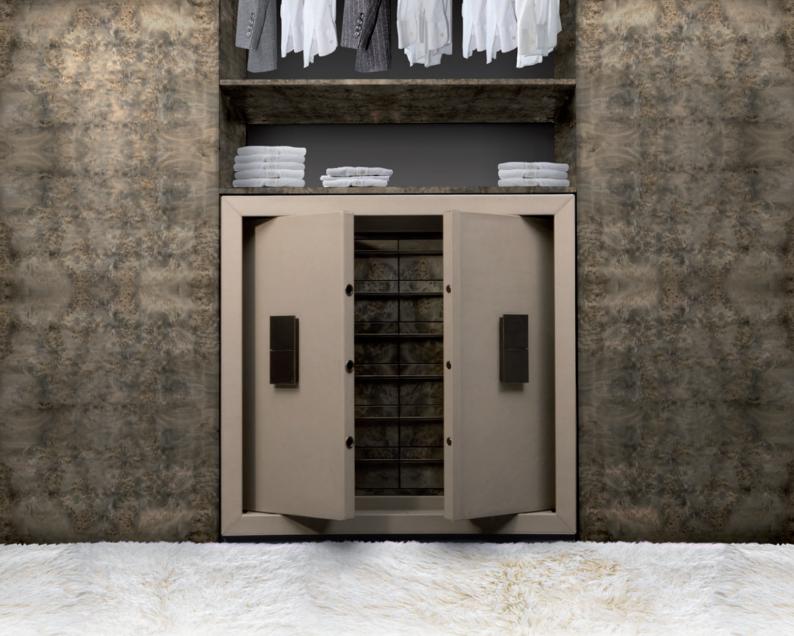

"Repeatedly, I was asked to develop a safe that can be integrated into existing furniture and closet systems, or which can be used in areas with limited space, such as the interior of a yacht," says Andreas K. Schlittenhardt, managing director of Döttling. "'The Chameleon' is our answer."

"The Chameleon" can be built to any size and its interior fully customized. It is literally custom-tailored to the client's wishes.

The only guidelines for the interior fittings are the client's personal passions—no matter whether humidors, cocktail bars, jewelry compartments, watch winders, collector's cabinets, or lockable drawers are required.