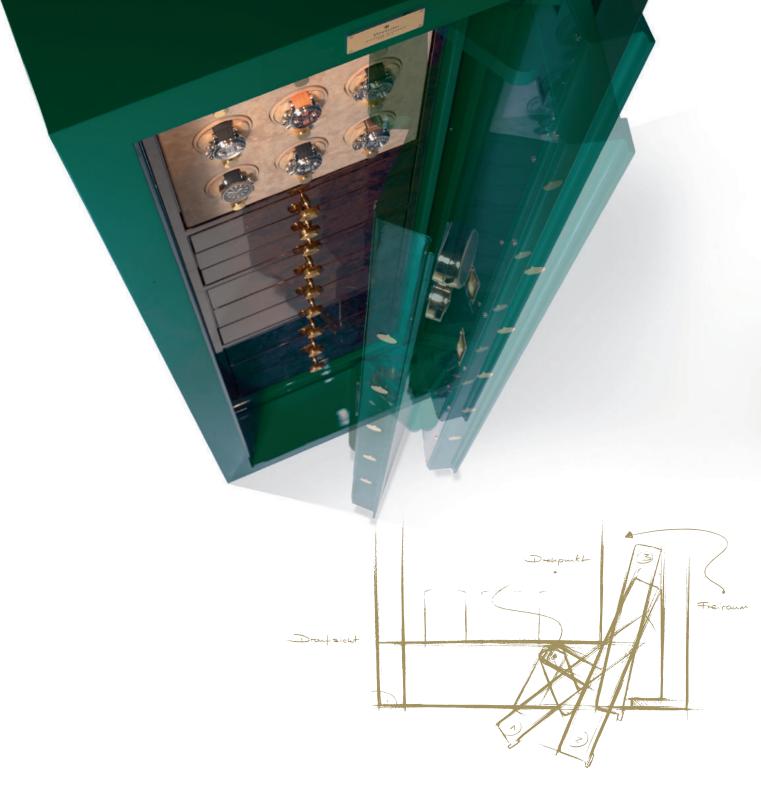

Döttling Luxury Safes GmbH

Margret-Fusbahn-Straße 5 71063 Sindelfingen

Germany

Tel. +49 7031 437456-0 Fax +49 7031 437456-1 info@doettling.com

The interior and exterior measurements of "The Chameleon" can be built to any size requested. When opened, the swinging door of the safe disappears inward.

"The Chameleon" can be built to any size and its interior fully customized. It is literally custom-tailored to the client's wishes.

The only guidelines for the interior fittings are the client's personal passions—no matter whether humidors, cocktail bars, jewelry compartments, watch winders, collector's cabinets, or lockable drawers are required.

The broad range of exquisite materials that can be selected for the interior and exterior transform the safe into an impressive and unparalleled piece of security furnishing.

Like all safes from the Döttling manufactory, each "The Chameleon" is far from standardized. We transform aesthetic concepts into reality—in cooperation with renowned interior designers from all over the world, or with you personally.