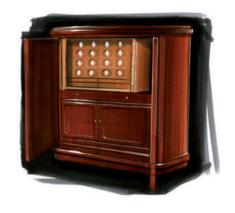

"The Chameleon" can be built to any size and its interior fully customized. It is literally custom-tailored to the client's wishes.

The only guidelines for the interior fittings are the client's personal passions—no matter whether humidors, cocktail bars, jewelry compartments, watch winders, collector's cabinets, or lockable drawers are required.

The broad range of exquisite materials that can be selected for the interior and exterior transform the safe into an impressive and unparalleled piece of security furnishing.

Like all safes from the Döttling manufactory, each "The Chameleon" is far from standardized. We transform aesthetic concepts into reality—in cooperation with renowned interior designers from all over the world, or with you personally.