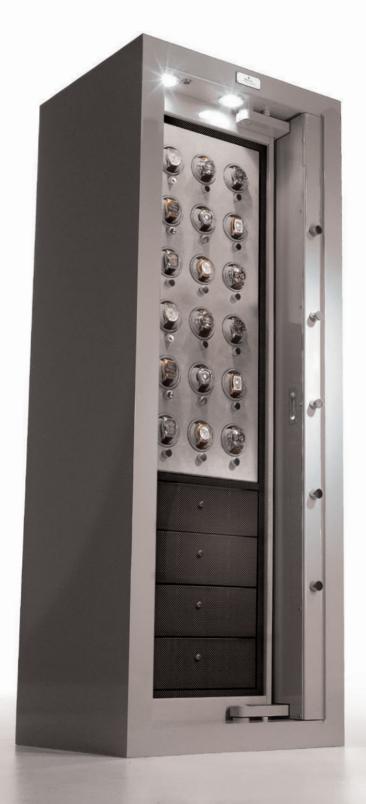

"The Chameleon" can be built to any size and its interior fully customized. It is literally custom-tailored to the client's wishes.

The only guidelines for the interior fittings are the client's personal passions—no matter whether humidors, cocktail bars, jewelry compartments, watch winders, collector's cabinets, or lockable drawers are required.

The broad range of exquisite materials that can be selected for the interior and exterior transform the safe into an impressive and unparalleled piece of security furnishing.

Like all safes from the Döttling manufactory, each "The Chameleon" is far from standardized. We transform aesthetic concepts into reality—in cooperation with renowned interior designers from all over the world, or with you personally.