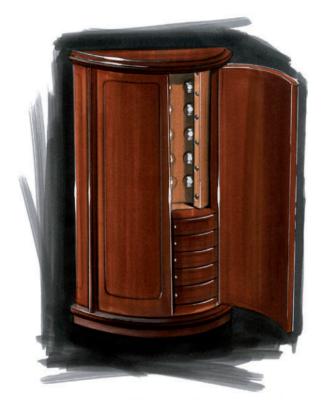

"The Chameleon" can be built to any size and its interior fully customized. It is literally custom-tailored to the client's wishes.

The only guidelines for the interior fittings are the client's personal passions—no matter whether humidors, cocktail bars, jewelry compartments, watch winders, collector's cabinets, or lockable drawers are required.

The broad range of exquisite materials that can be selected for the interior and exterior transform the safe into an impressive and unparalleled piece of security furnishing.

Like all safes from the Döttling manufactory, each "The Chameleon" is far from standardized. We transform aesthetic concepts into reality—in cooperation with renowned interior designers from all over the world, or with you personally.