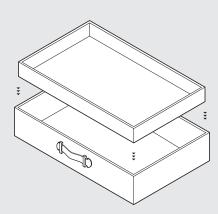

## The Bel-Air, The Bel-Air Magnus, and Pauline

the drawer interiors are implemented as comfortable removable inserts.

Small drawer Height 90 mm (3.54") Can be fitted with:

1x insert #1–12

Medium-sized drawer Height 120 mm (4.72") Can be fitted with: 1x insert #13

Large drawer Height 150 mm (5.9")

Can be fitted with: 2x insert #1–12 or 1x insert #13