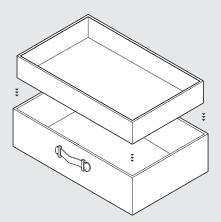

## The Bel-Air, The Bel-Air Magnus, and Pauline

the drawer interiors are implemented as comfortable removable inserts.

Small drawer Height 90 mm (3.54") Can be fitted with:

1x insert #1–12

Medium-sized drawer Height 120 mm (4.72") Can be fitted with: 1x insert #13

Large drawer Height 150 mm (5.9")

Can be fitted with: 2x insert #1–12 or 1x insert #13