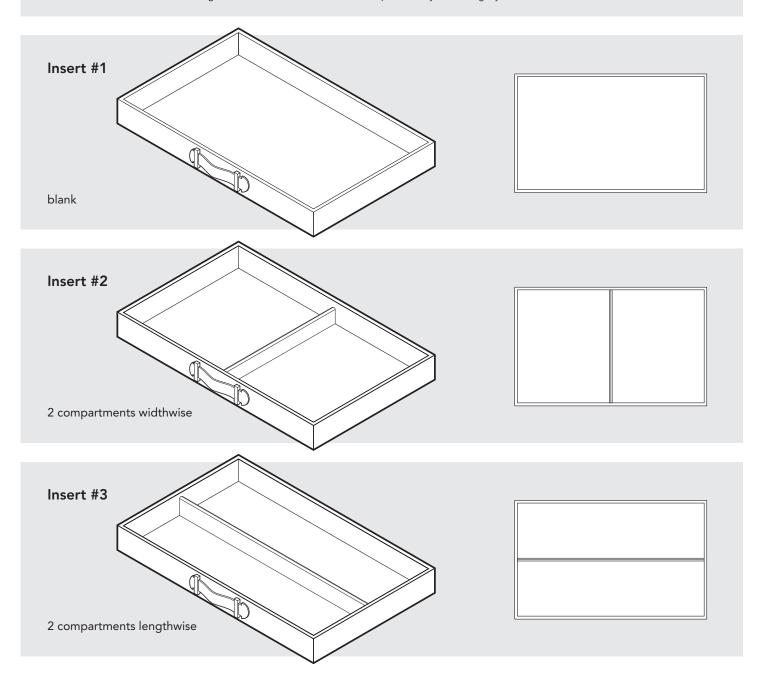

**INSERT VARIATIONS** 

## FINEST GERMAN HANDCRAFT SINCE 1919

All illustrated drawer inserts are available for the following models:

The Bel-Air Pauline The Fortress
The Bel-Air Magnus Liberty The Gallery

The configuration of the drawer inserts in the final product may deviate slightly from those illustrated.