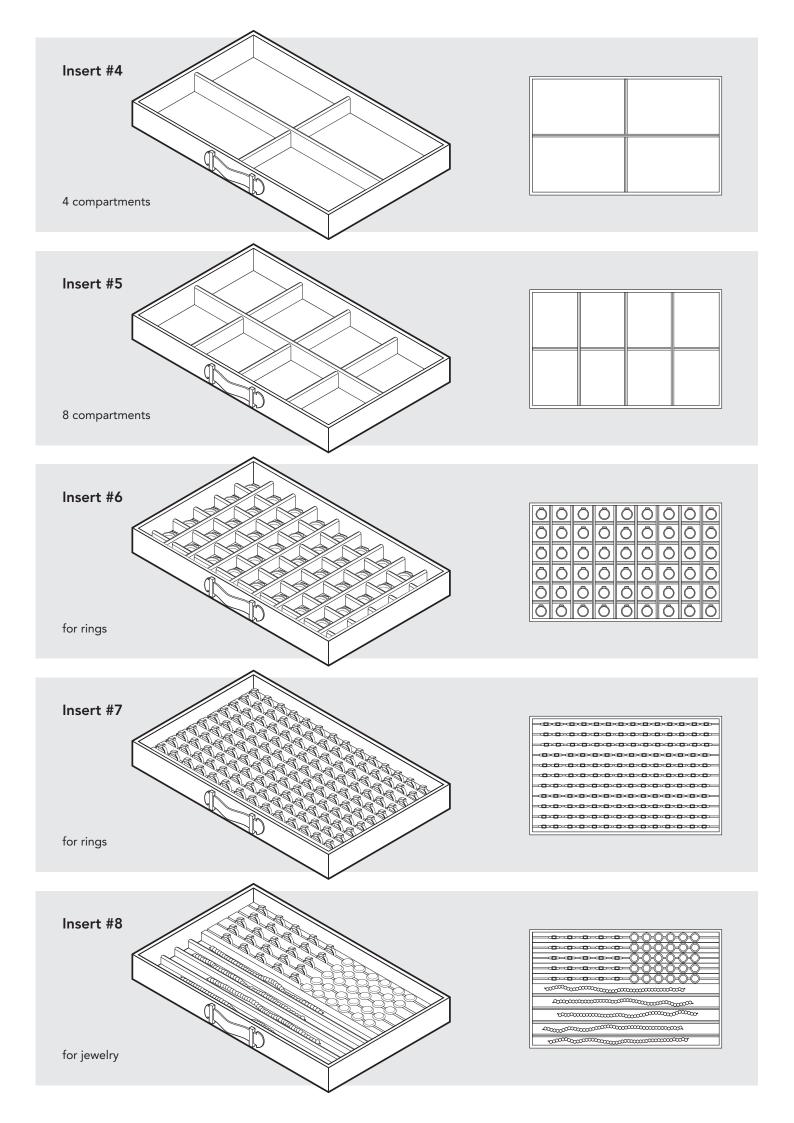

**INSERT VARIATIONS** 

## FINEST GERMAN HANDCRAFT SINCE 1919

All illustrated drawer inserts are available for the following models:

The Bel-Air Pauline The Fortress
The Bel-Air Magnus Liberty The Gallery

The configuration of the drawer inserts in the final product may deviate slightly from those illustrated.