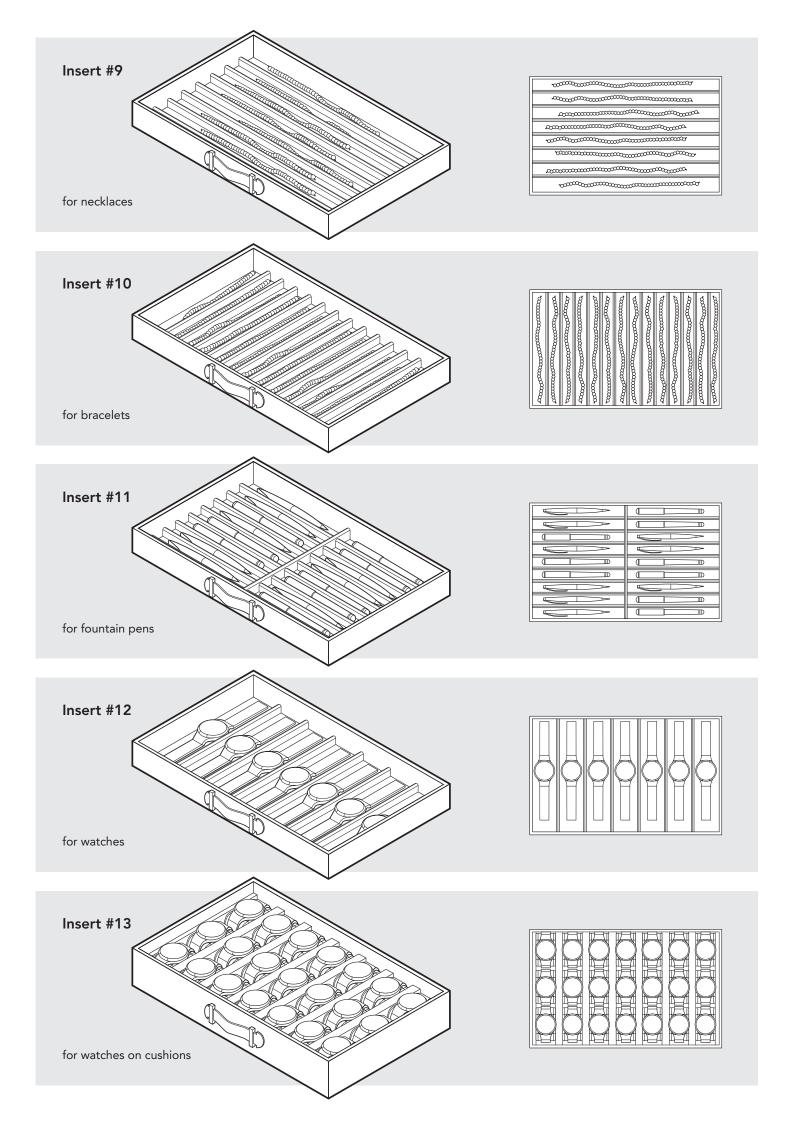

**INSERT VARIATIONS** 

## FINEST GERMAN HANDCRAFT SINCE 1919

All illustrated drawer inserts are available for the following models:

The Bel-Air Pauline The Fortress
The Bel-Air Magnus Liberty The Gallery

The configuration of the drawer inserts in the final product may deviate slightly from those illustrated.