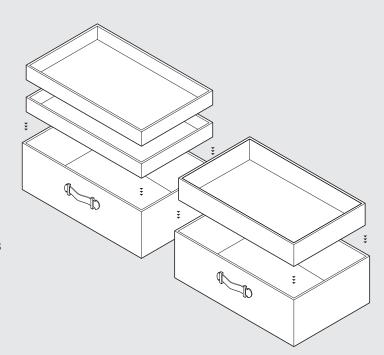

## The Bel-Air, The Bel-Air Magnus, and Pauline

the drawer interiors are implemented as comfortable removable inserts.

Small drawer Height 90 mm (3.54") Can be fitted with:

1x insert #1–12

Medium-sized drawer Height 120 mm (4.72") Can be fitted with: 1x insert #13

Large drawer Height 150 mm (5.9")

Can be fitted with: 2x insert #1–12 or 1x insert #13