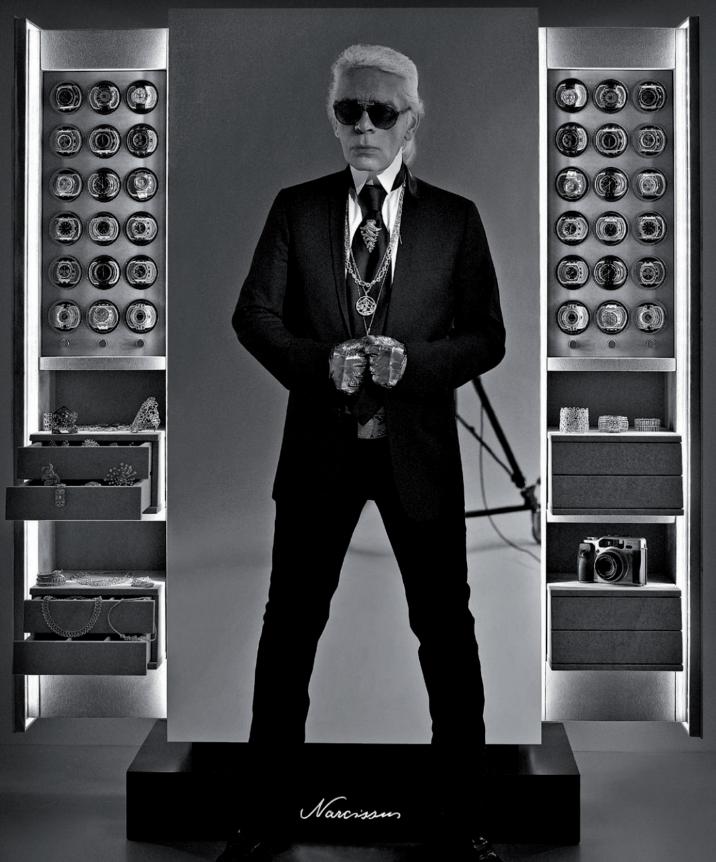

Narcissus

The highest level of craftsmanship, absolute technical perfection, the most precious materials and opulent optics have always been the ingredients of each Döttling safe. Now a further facet has been added with the inspiration, creative spirit and brilliancy of Karl Lagerfeld.

Designed by probably the most gifted designer of our time, a spectacular high-security safe was developed on paper in Paris, which the specialists at Döttling in Maichingen then built for the coming generations.

Narcissus.

araphy by Karl