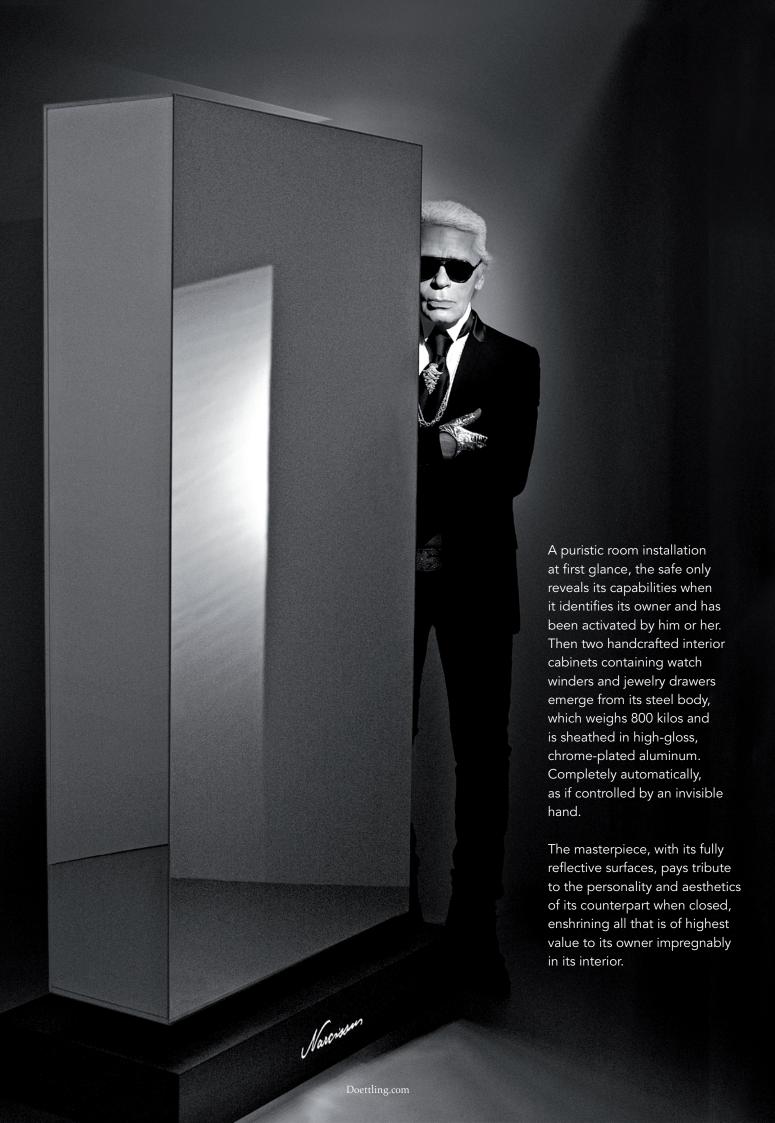

Narcissus

The highest level of craftsmanship, absolute technical perfection, the most precious materials and opulent optics have always been the ingredients of each Döttling safe. Now a further facet has been added with the inspiration, creative spirit and brilliancy of Karl Lagerfeld.

Designed by probably the most gifted designer of our time, a spectacular high-security safe was developed on paper in Paris, which the specialists at Döttling in Maichingen then built for the coming generations.

Narcissus.

araphy by Karl