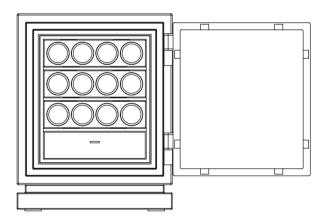

## Liberty 3

Height: 96 cm (3.15') Width: 58 cm (1.90') Depth: 52 cm (1.70')

(including base and fittings)
Weight: approx. 245 kg (540 lbs)

Version 3

Version 4

Version 7

Earch regular drawer can be split in two flat drawers