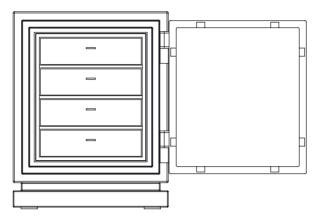

## Liberty 1

Height: 51 cm (1.67') Width: 58 cm (1.90') Depth: 52 cm (1.70')

(including base and fittings)
Weight: approx.150 kg (330 lbs)

Version 1

Version 2

Version 3

Earch regular drawer can be split in two flat drawers

Earch regular drawer can be split in two flat drawers