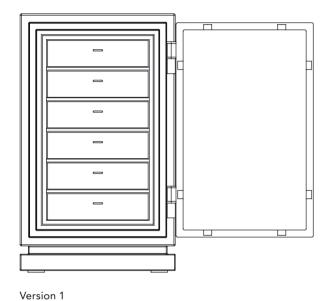

## Liberty 1

Height: 51 cm (1.67') Width: 58 cm (1.90') Depth: 52 cm (1.70')

(including base and fittings)
Weight: approx.150 kg (330 lbs)

Version 1

Version 2

Version 3

Earch regular drawer can be split in two flat drawers