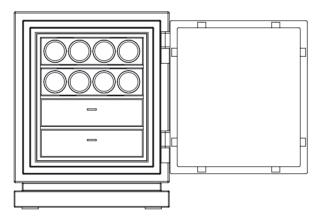

## Liberty 2

Height: 74cm (2.41') Width: 58 cm (1.90') Depth: 52 cm (1.70')

(including base and fittings)
Weight: approx.195 kg (430 lbs)

Version 1

Version 2

Version 3

Version 4

Version 5