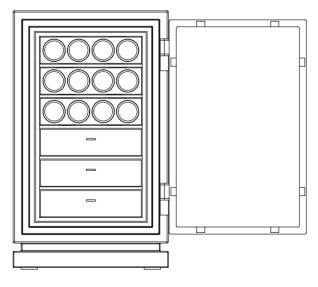

## Liberty 3

Height: 96 cm (3.15') Width: 58 cm (1.90') Depth: 52 cm (1.70')

(including base and fittings)
Weight: approx. 245 kg (540 lbs)

Version 3

Version 4

Version 7

Earch regular drawer can be split in two flat drawers