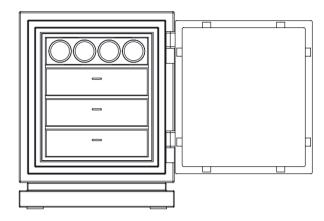

## Liberty 2

Height: 74cm (2.41') Width: 58 cm (1.90') Depth: 52 cm (1.70')

(including base and fittings)
Weight: approx.195 kg (430 lbs)

Version 1

Version 2

Version 3

Version 4

Version 5