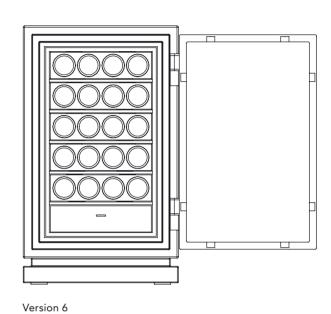

## Liberty 2

Height: 74cm (2.41') Width: 58 cm (1.90') Depth: 52 cm (1.70')

(including base and fittings)
Weight: approx.195 kg (430 lbs)

Version 1

Version 2

Version 3

Version 4

Version 5

Earch regular drawer can be split in two flat drawers