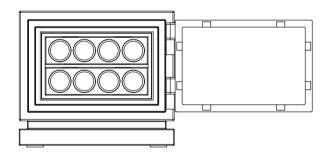

## Liberty 2

Height: 74cm (2.41') Width: 58 cm (1.90') Depth: 52 cm (1.70')

(including base and fittings)
Weight: approx.195 kg (430 lbs)

Version 1

Version 2

Version 3

Version 4

Version 5