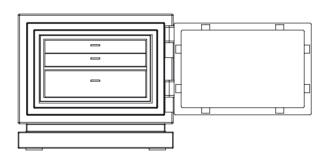

## Liberty 3

Height: 96 cm (3.15') Width: 58 cm (1.90') Depth: 52 cm (1.70')

(including base and fittings)
Weight: approx. 245 kg (540 lbs)

Version 3

Version 4

Version 7

Earch regular drawer can be split in two flat drawers