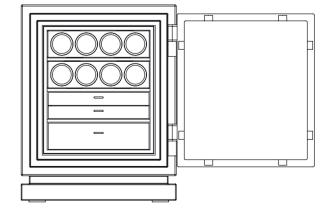

## Liberty 1

Height: 51 cm (1.67') Width: 58 cm (1.90') Depth: 52 cm (1.70')

(including base and fittings)
Weight: approx.150 kg (330 lbs)

Version 1

Version 2

Version 3

Earch regular drawer can be split in two flat drawers