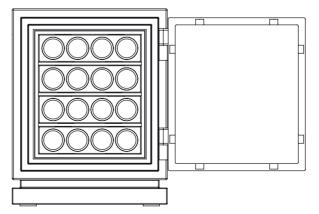

## Liberty 1

Height: 51 cm (1.67') Width: 58 cm (1.90') Depth: 52 cm (1.70')

(including base and fittings)
Weight: approx.150 kg (330 lbs)

Version 1

Version 2

Version 3

Earch regular drawer can be split in two flat drawers