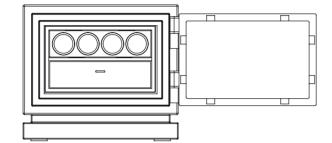

## Liberty 2

Height: 74cm (2.41') Width: 58 cm (1.90') Depth: 52 cm (1.70')

(including base and fittings)
Weight: approx.195 kg (430 lbs)

Version 1

Version 2

Version 3

Version 4

Version 5