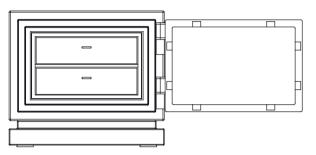

## Liberty 1

Height: 51 cm (1.67') Width: 58 cm (1.90') Depth: 52 cm (1.70')

(including base and fittings)
Weight: approx.150 kg (330 lbs)

Version 1

Version 2

Version 3

Earch regular drawer can be split in two flat drawers