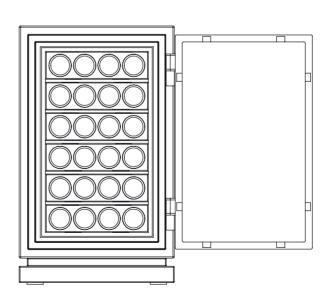

## Liberty 3

Height: 96 cm (3.15') Width: 58 cm (1.90') Depth: 52 cm (1.70')

(including base and fittings)
Weight: approx. 245 kg (540 lbs)

Version 3

Version 4

Version 7

Earch regular drawer can be split in two flat drawers