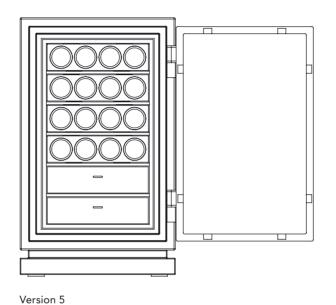

## Liberty 2

Height: 74cm (2.41') Width: 58 cm (1.90') Depth: 52 cm (1.70')

(including base and fittings)
Weight: approx.195 kg (430 lbs)

Version 1

Version 2

Version 3

Version 4

Version 5

Earch regular drawer can be split in two flat drawers