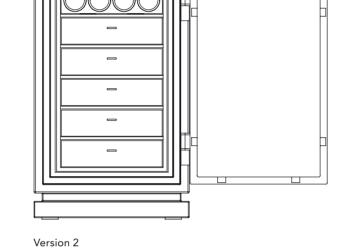

## Liberty 1

Height: 51 cm (1.67') Width: 58 cm (1.90') Depth: 52 cm (1.70')

(including base and fittings)
Weight: approx.150 kg (330 lbs)

Version 1

Version 2

Version 3

Earch regular drawer can be split in two flat drawers